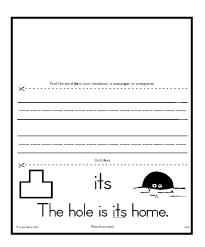

Practice printing the word its.

Circle the word its. 4-25

| <b>&gt;</b>   | Find the word <b>i</b><br> | ts in your classroom, a newsp<br>– – – – – – – – – – – | aper or a magazine. |
|---------------|----------------------------|--------------------------------------------------------|---------------------|
|               |                            |                                                        |                     |
|               |                            |                                                        |                     |
|               |                            |                                                        |                     |
|               |                            |                                                        |                     |
|               |                            |                                                        |                     |
|               |                            |                                                        |                     |
| ×             |                            | Dictation                                              |                     |
| ^ <del></del> | 1                          | - 1                                                    |                     |
| ~             | Ь                          | its                                                    | 0.0                 |
|               |                            |                                                        |                     |
| _             |                            | 11                                                     | 1                   |
|               | I he h                     | ole is its                                             | s home              |